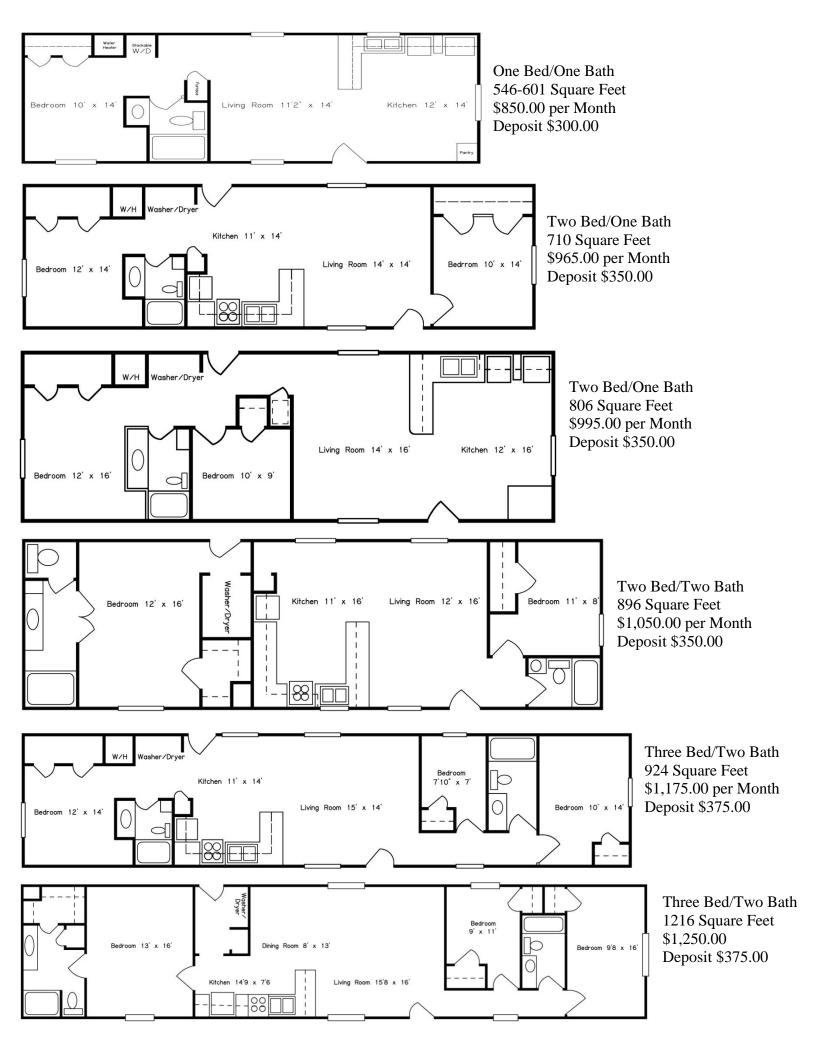

all. A large variety of restaurants are also close by: Copeland's, Gibbons, Applebee's, Walk-Ons, Carrabas, Chili's, Olive Garden, Cane's Chicken, Strawn's, McCallister's Deli, Chick-Fil-A, Posada's Mexican Grill, Monjuni's, Longhorn Steakhouse, Smoothie King, Buffalo Wild Wings and More!

Area schools are Sun City Elementary School (K-3<sup>rd</sup> grade) (549-7000); Curtis Elementary (4<sup>th</sup> & 5<sup>th</sup> grade) (549-6450); Elm Grove Middle School (6<sup>th</sup> - 8<sup>th</sup> grade) (549-6500); and Parkway High School (9<sup>th</sup> - 12<sup>th</sup> grade) (549-6910).

*Directions:* From Airline Drive, go south on Barksdale Blvd (Hwy 71) approx. 4 miles; turn left onto Alfred Lane after passing Jimmy Davis Highway across from Valero Gas Station and CVS Pharmacy.