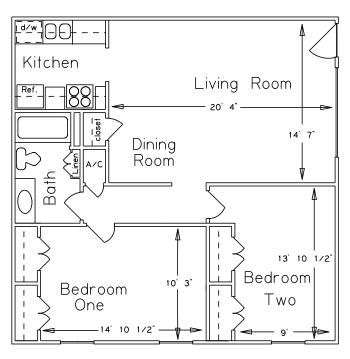

## Parkland Villa, LLC.

Two Bedroom Rent: \$780.00
 903 Square Feet Deposit \$300.00

One Bedroom
 691 Square Feet
 Rent: \$680.00
 Deposit: \$300.00

Professionally managed by Landmark Realty, LLC.

Misty Hollow Apts., LLC. Sherwood Forest Apts., LLC Villa Chateau Apts., LLC South Bossier Mobile Home Community, LLC