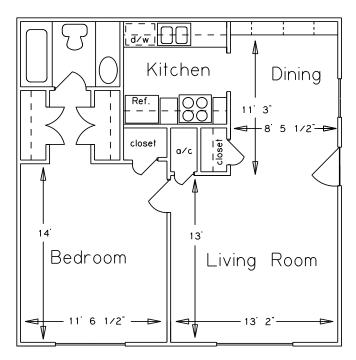

## Parkland Villa, LLC.

Two Bedroom Rent: \$780.00
 903 Square Feet Deposit \$300.00

One Bedroom
 691 Square Feet
 Rent: \$680.00
 Deposit: \$300.00

Professionally managed by Landmark Realty, LLC.

Misty Hollow Apts., LLC. Sherwood Forest Apts., LLC Villa Chateau Apts., LLC South Bossier Mobile Home Community, LLC