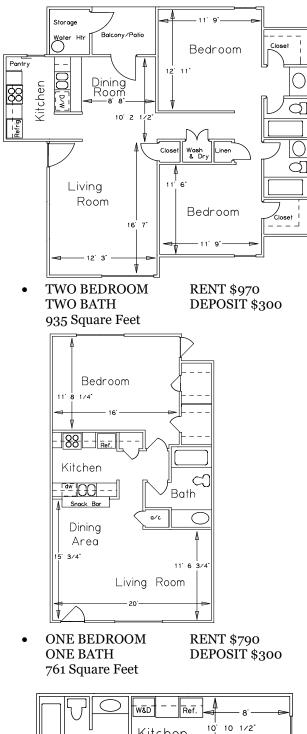

•

650 Square Feet

## Villa Chateau

Apartments, LLC. 2205 Beckett Street Bossier City, LA 71111 (318) 742-4902 Fax (318) 742-6658 villachateau@att.net www.landmarkrealty.org

- Washers & Dryers in select Apartments
- Ceiling Fans
- Walk in Closets
- Private Patio & Balcony
- Private Storage
- Laundry Facilities accessible 24 hours
- Fire Extinguishers in each Apartment
- Smoke Detectors in each Apartment
- Dishwasher & Electric Stove
- Frost Free Refrigerators
- Cable Television Available
- 24 hour emergency maintenance

## \$50.00 Application Fee \*\*\*Proof of renters insurance is required with minimum \$500,000 liability and Villa Chateau as additional interest\*\*\*

Come and see our spacious and affordable apartments and see what you have been missing! There is no comparison to