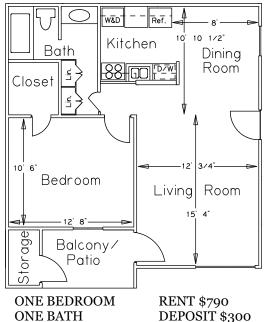

•

650 Square Feet

## Villa Chateau

Apartments, LLC. 2205 Beckett Street Bossier City, LA 71111 (318) 742-4902 Fax (318) 742-6658 villachateau@att.net www.landmarkrealty.org

- Washers & Dryers in select Apartments
- Ceiling Fans
- Walk in Closets
- Private Patio & Balcony
- Private Storage
- Laundry Facilities accessible 24 hours
- Fire Extinguishers in each Apartment
- Smoke Detectors in each Apartment
- Dishwasher & Electric Stove
- Frost Free Refrigerators
- Cable Television Available
- 24 hour emergency maintenance

## \$50.00 Application Fee \*\*\*Proof of renters insurance is required with minimum \$500,000 liability and Villa Chateau as additional interest\*\*\*

Come and see our spacious and affordable apartments and see what you have been missing! There is no comparison to th